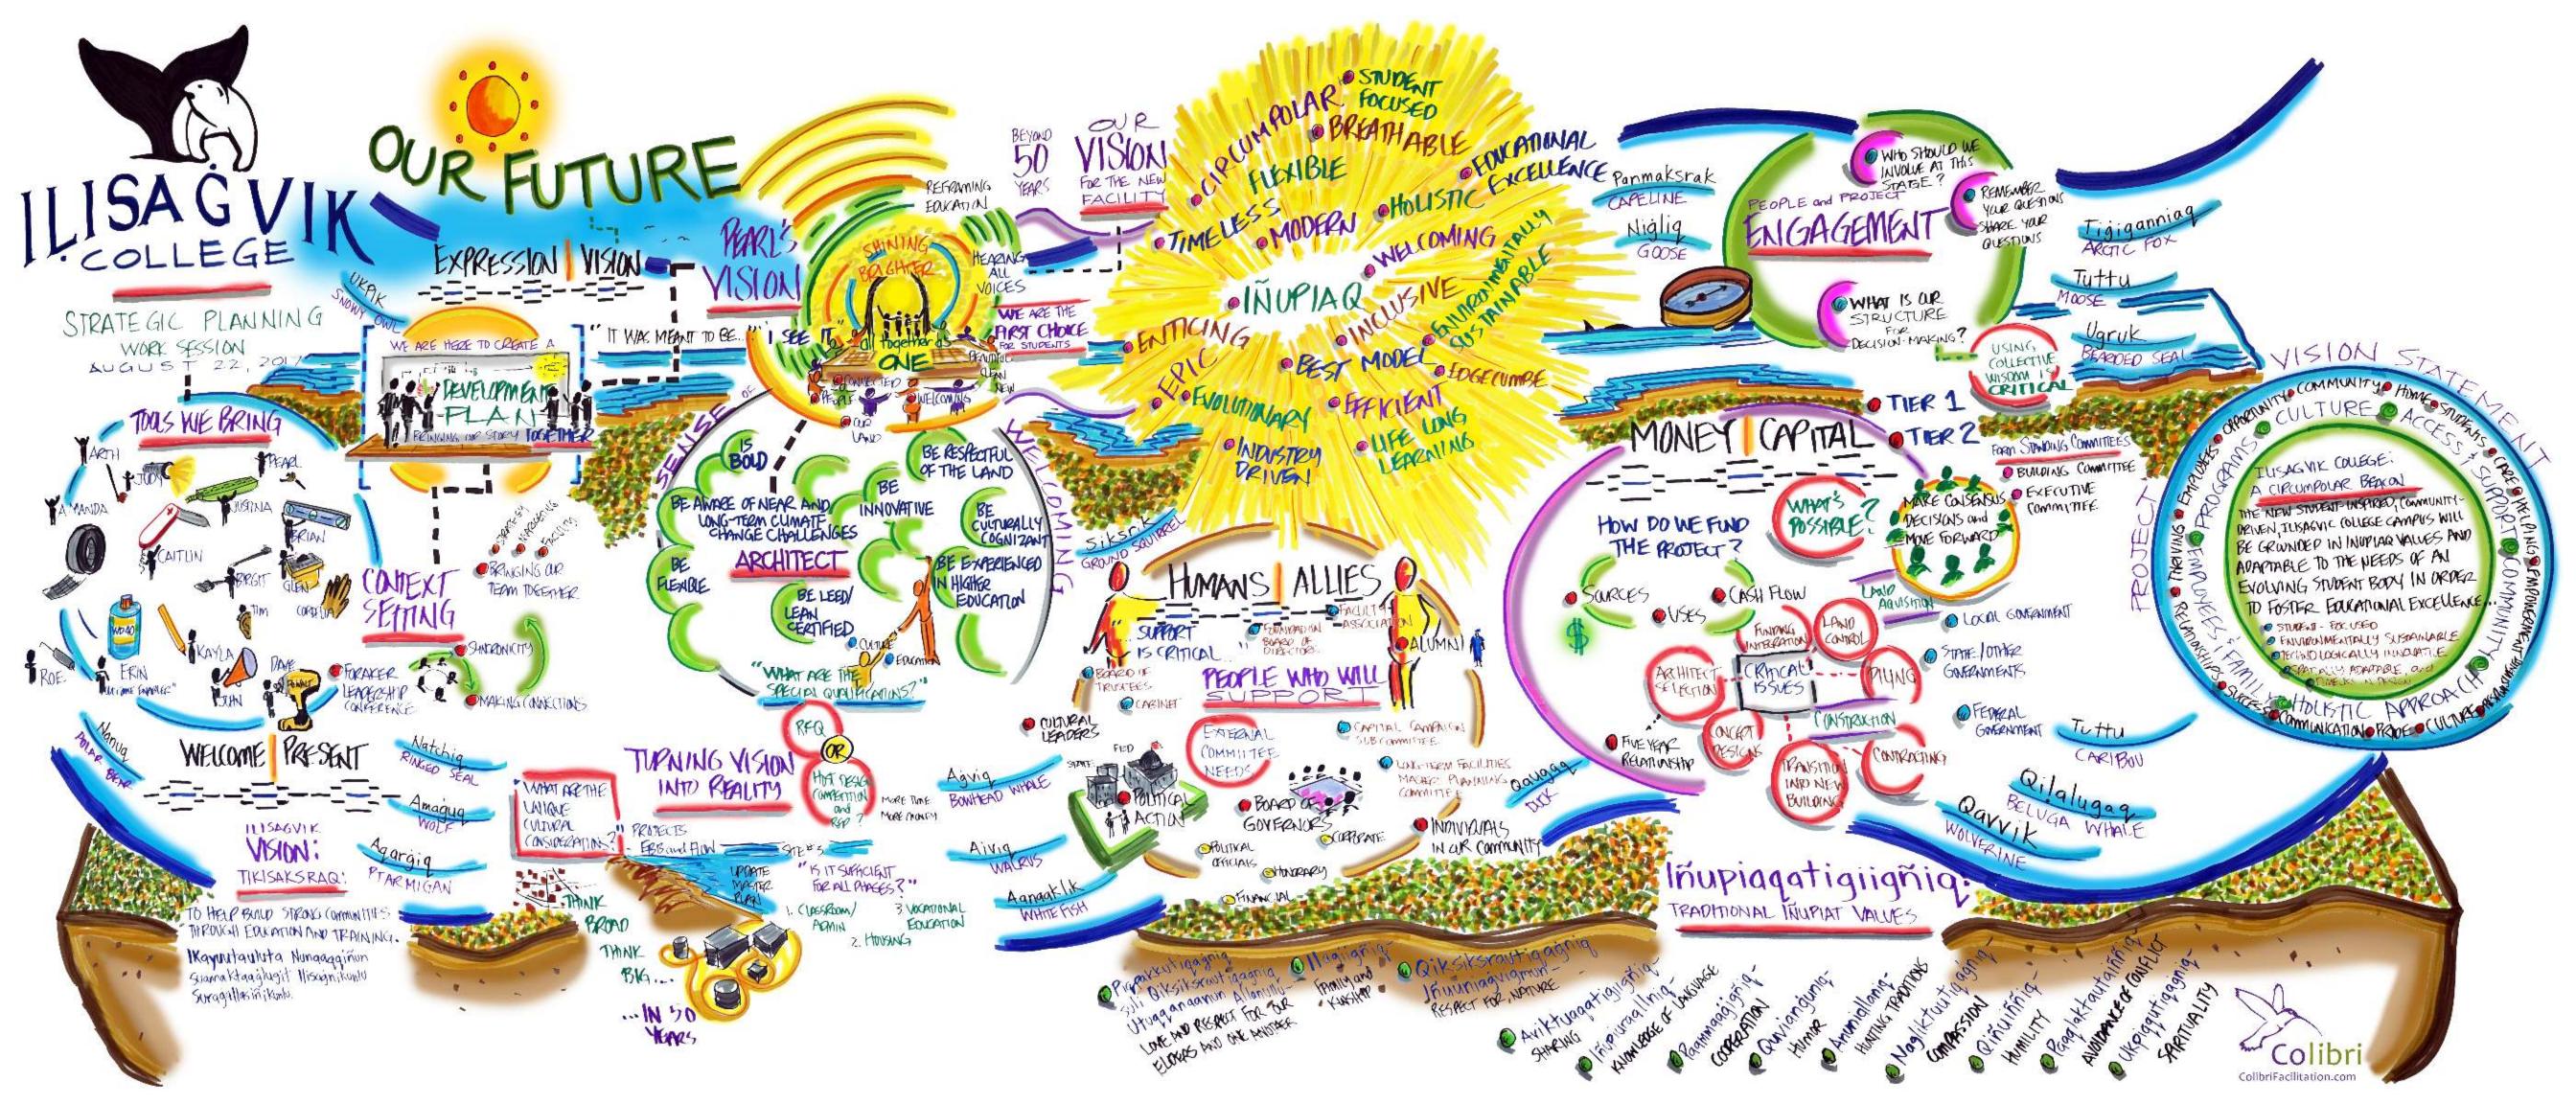

## **APPENDIX B**

Iļisaģvik College Relocation Program - Visioning Graphics

## ILISAGVIK COLLEGE RELOCATION PROGRAM VISIONING GRAPHICS

Strategic Planning Work Session Barrow / Utqiagvik, Alaska Work Session Summary

August 22-23, 2017

Facilitation and Summary Prepared by:

601 W 5th Avenue, Suite 501 Anchorage, Alaska 99501 (907) 244-8669 www.ascentpgm.com

6525 17th Avenue NE Seattle, Washington 98115 (206) 419-1510 www.colibrifacilitation.com Funded by:

100 Stevenson Street Barrow / Utqiagʻvik, Alaska 99723 (907) 852-3333 www.ilisagvik.edu

## IĻISAĠVIK COLLEGE: A CIRCUMPOLAR BEACON

The new student-inspired, community-driven, Ilisagvik College campus will be grounded in Iñupiaq values and adaptable to the needs of an evolving student body in order to foster educational excellence.

Drawing from our Iñupiag culture, our new facility will be:

- Student-Focused
- Environmentally Sustainable
- Technologically Innovative
- · Spatially Adaptable, and
- Timeless in Design

The new Ilisagvik College Campus will model best practices in Indigenous education and train our future leaders to drive global change.